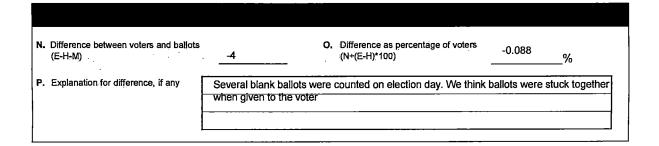

|                                        |      | 2. Reje                               | 2. Rejected ballots |  |                                          | 3. Counted ballots<br>(from tabulation software) |  |
|----------------------------------------|------|---------------------------------------|---------------------|--|------------------------------------------|--------------------------------------------------|--|
| A. Early voting<br>in person<br>voters | 2834 |                                       |                     |  | I. Early voting<br>ballots<br>counted    | 2835                                             |  |
| B. Election day<br>in person<br>voters | 1556 |                                       |                     |  | J. Election day<br>ballots<br>counted    | 1559                                             |  |
| C. Mail ballot<br>voters               | 100  | F. Mail ballots<br>rejected           | 1                   |  | K. Mail ballots counted                  | 99                                               |  |
| D. Provisional<br>ballots<br>submitted | 7    | G. Provisional<br>ballots<br>rejected | 1                   |  | L. Provisional<br>ballots<br>counted     | 6                                                |  |
| E. Total voters<br>(A+B+C+D)           | 4497 | H. Total ballots<br>rejected<br>(F+G) | 2 '                 |  | M. Total ballots<br>counted<br>(I+J+K+L) | 4499                                             |  |